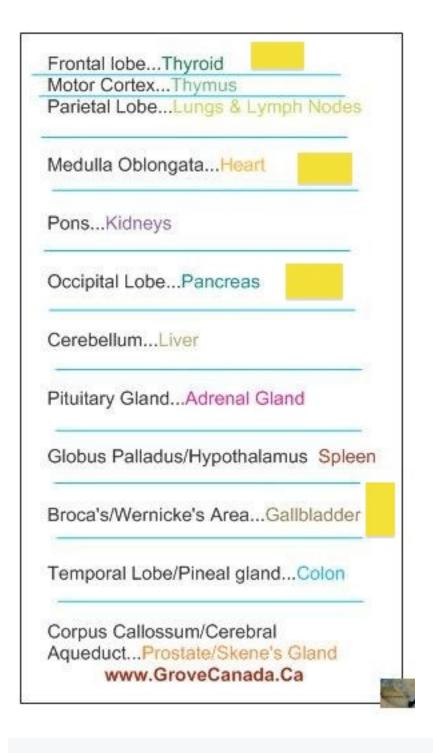

Grove Brain Part Chart shows direction of anticancer flow(ie: how to kill cancer, start at the feet "Mo Molybdenum" beans, & work your way UP the wriggly turquoize blue line(Turks & Caicos blue eyes)...Montreal McGill U. source.... Flow of body starts at Zinc, so flow of kill starts at Mo -12...Next slide:Grove Brain Part Chart; Shows Lead, Aurum, Sugar, marked by Yellow square Boxes(circle source; square gallery toronto across from Art gallery of ontario), but does not show 4th square is Gallbladder Broca's area/wernicke's area mercury sodium area should be marked, I will correct that now)...Lead, aurum, sugar, mercury are indicators of aggressive/ antidote with zincs, potassiums, seleniums, magnesiums (glutathiones like Get-It Girl program cite from designer in Montana female anon)...Remarks: Tofu is indeed a phosphorus element, danger zone=ie:Tofutti products like popsicles are disallowed...Gerson, Sushi, Raw food diet & cure, are allowed...exemptions/ exceptions: Seaweed is an lodine type thing which can contain Boron beware...p.s. they wash it with Boron to make it clean...Pranin B powder does contain Bo Boron...AS does Heavy Metals Defense Powder in stronger strength / Diatomaceous earth is a Bo Boron -12 beware strong...